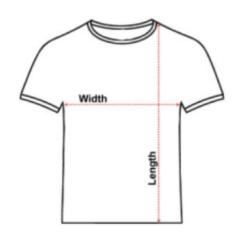

Children's size 2 and size 4 shirts are available to purchase for \$5.00.

**Please note:** measurements are seam-to-seam as per the diagram, not the full circumference of your body.