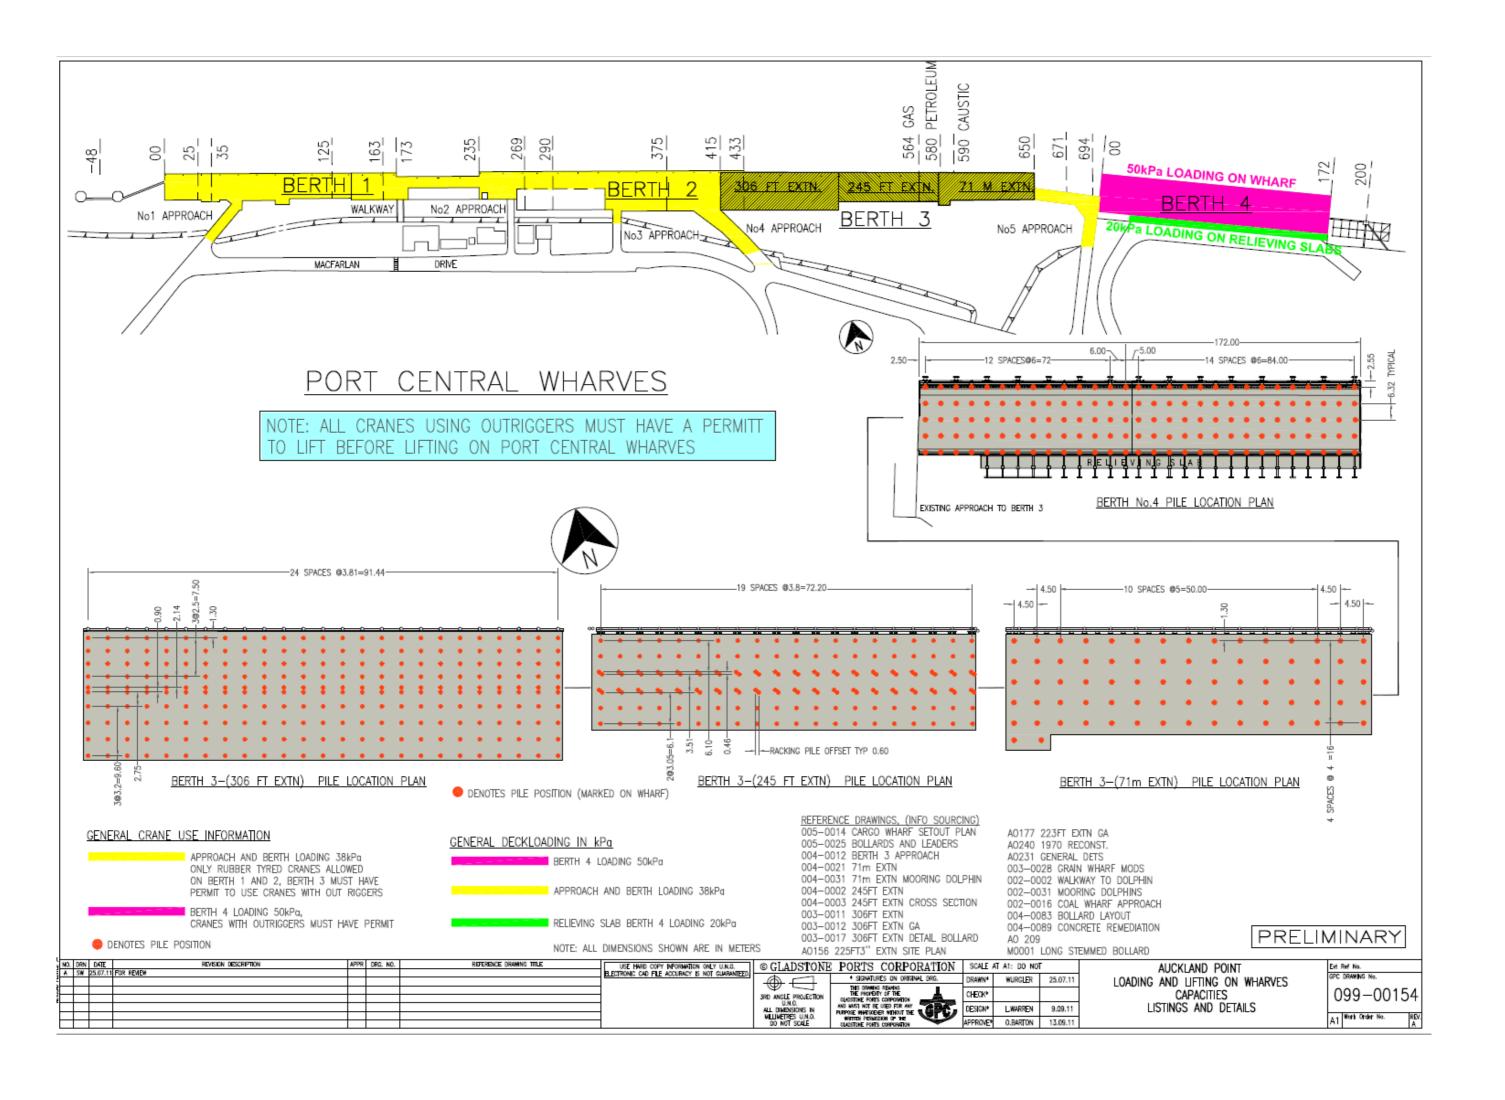

## Permit to Lift On Wharf Procedure Part A – Request for Permit to Lift On Wharf

APPLICATION FORM FOR AUTHORITY TO MOBILISE & OPERATE MOBILE CRANE/S ON WHARFS, JETTIES & APPROACHES OWNED OR CONTROLLED BY GLADSTONE PORTS CORPORATION.

Prior to mobile crane operations on GPC owned or controlled Wharfs, Jetties & Approaches, this form must be completed and submitted to GPC (wharfliftpermit@gpcl.com.au) 2 weeks prior to the planned lift date, who will respond with a Part B – Approved Permit to Lift On Wharf, should approval be granted. Note: Some Franna crane operations do not require a permit. See the Lifting Operations Procedure for details.