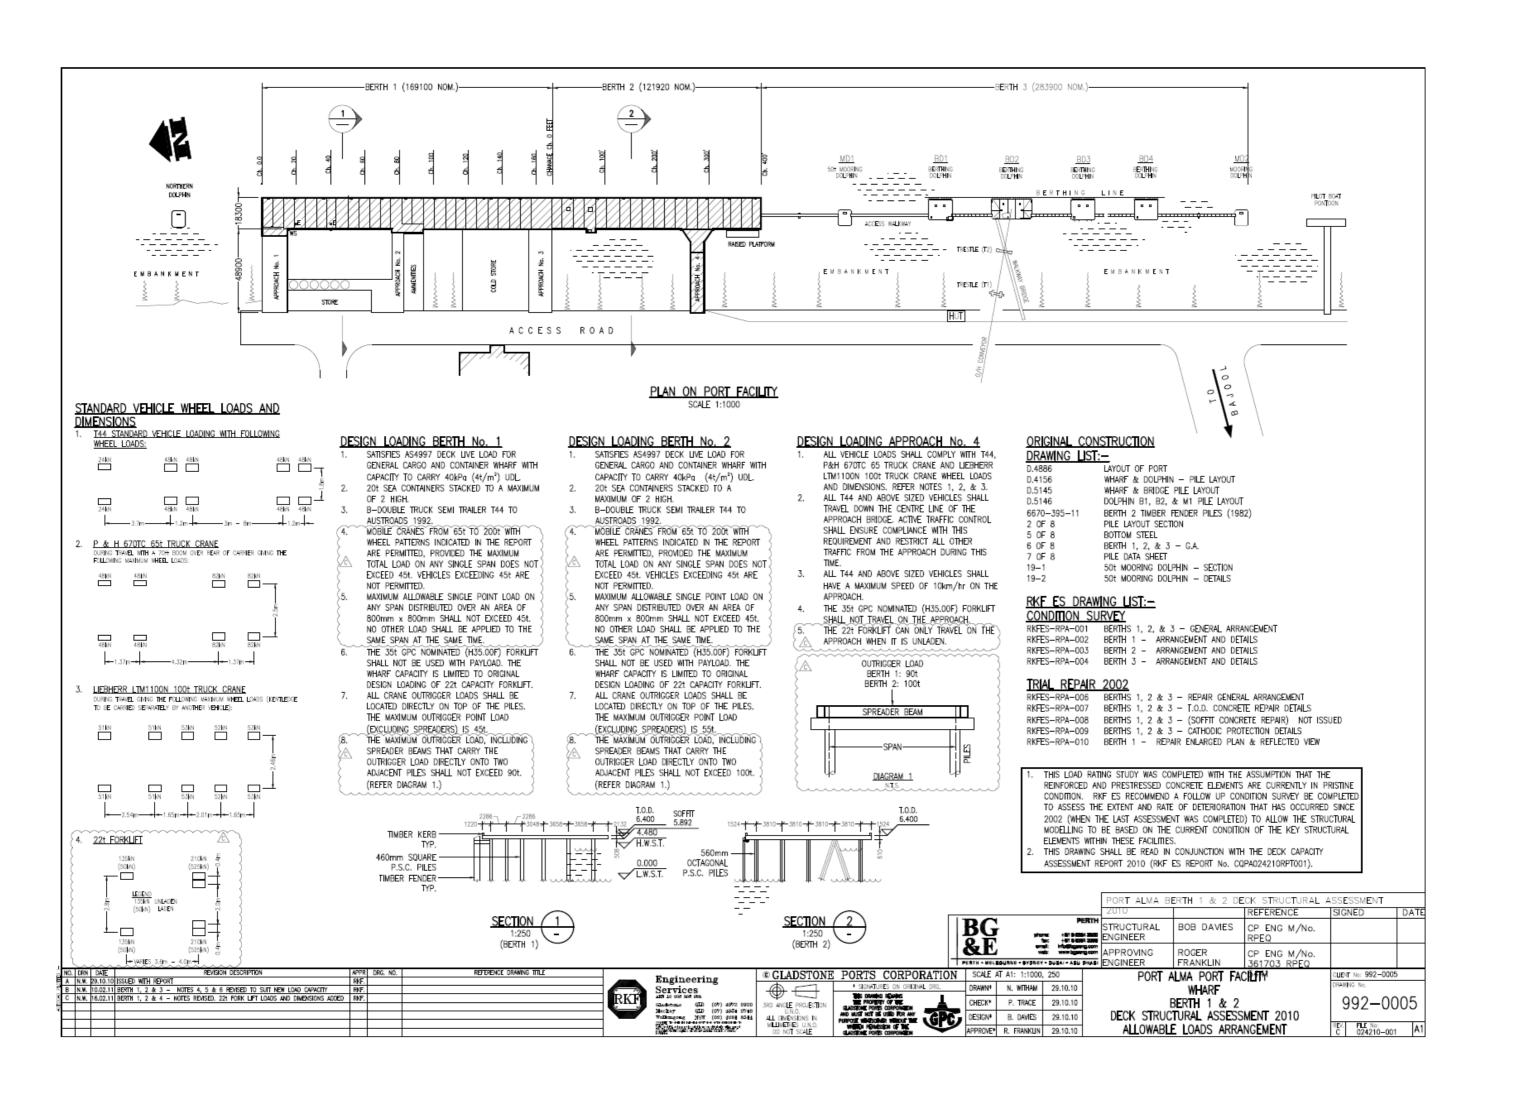

## Permit to Lift On Wharf Procedure Part A – Request for Permit to Lift On Wharf

APPLICATION FORM FOR AUTHORITY TO MOBILISE & OPERATE MOBILE CRANE/S ON WHARFS, JETTIES & APPROACHES OWNED OR CONTROLLED BY GLADSTONE PORTS CORPORATION.

Prior to mobile crane operations on GPC owned or controlled Wharfs, Jetties & Approaches, this form must be completed and submitted to GPC (wharfliftpermit@gpcl.com.au) 2 weeks prior to the planned lift date, who will respond with a Part B – Approved Permit to Lift On Wharf, should approval be granted. Note: Some Franna crane operations do not require a permit. See the Lifting Operations Procedure for details.