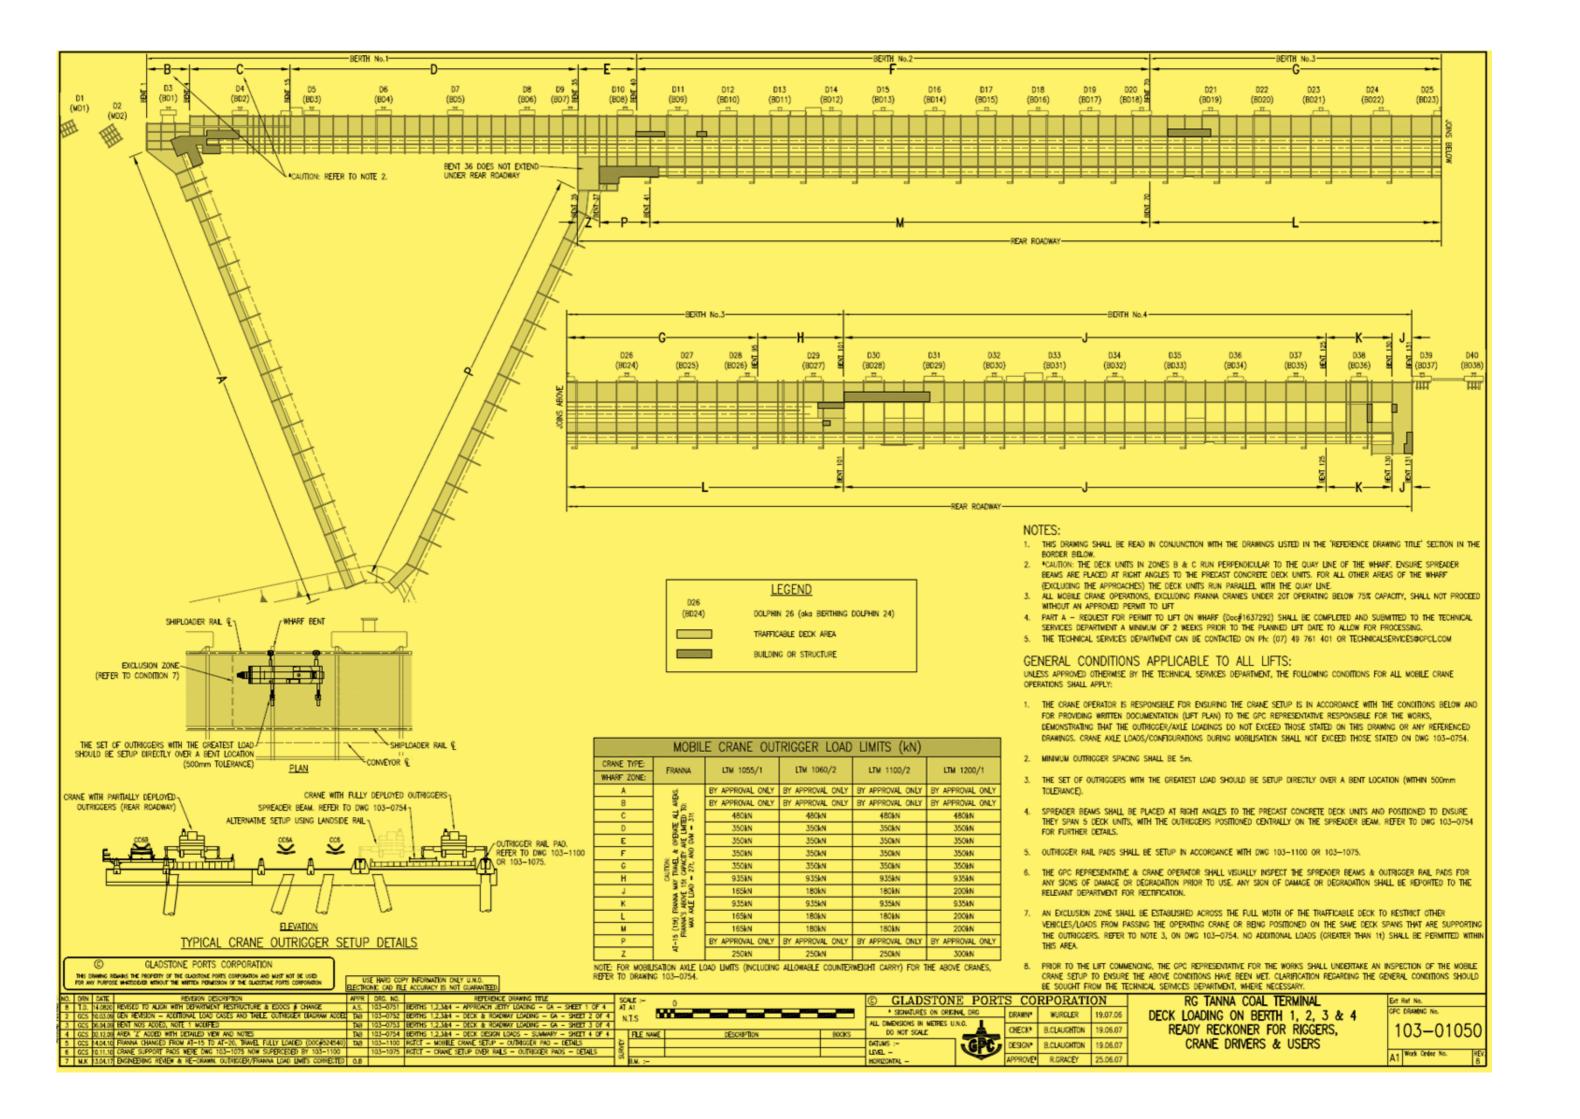

## Permit to Lift On Wharf Procedure Part A – Request for Permit to Lift On Wharf

APPLICATION FORM FOR AUTHORITY TO MOBILISE & OPERATE MOBILE CRANE/S ON WHARFS, JETTIES & APPROACHES OWNED OR CONTROLLED BY GLADSTONE PORTS CORPORATION.

Prior to mobile crane operations on GPC owned or controlled Wharfs, Jetties & Approaches, this form must be completed and submitted to GPC (wharfliftpermit@gpcl.com.au) 2 weeks prior to the planned lift date, who will respond with a Part B – Approved Permit to Lift On Wharf, should approval be granted. Note: Some Franna crane operations do not require a permit. See the Lifting Operations Procedure for details.