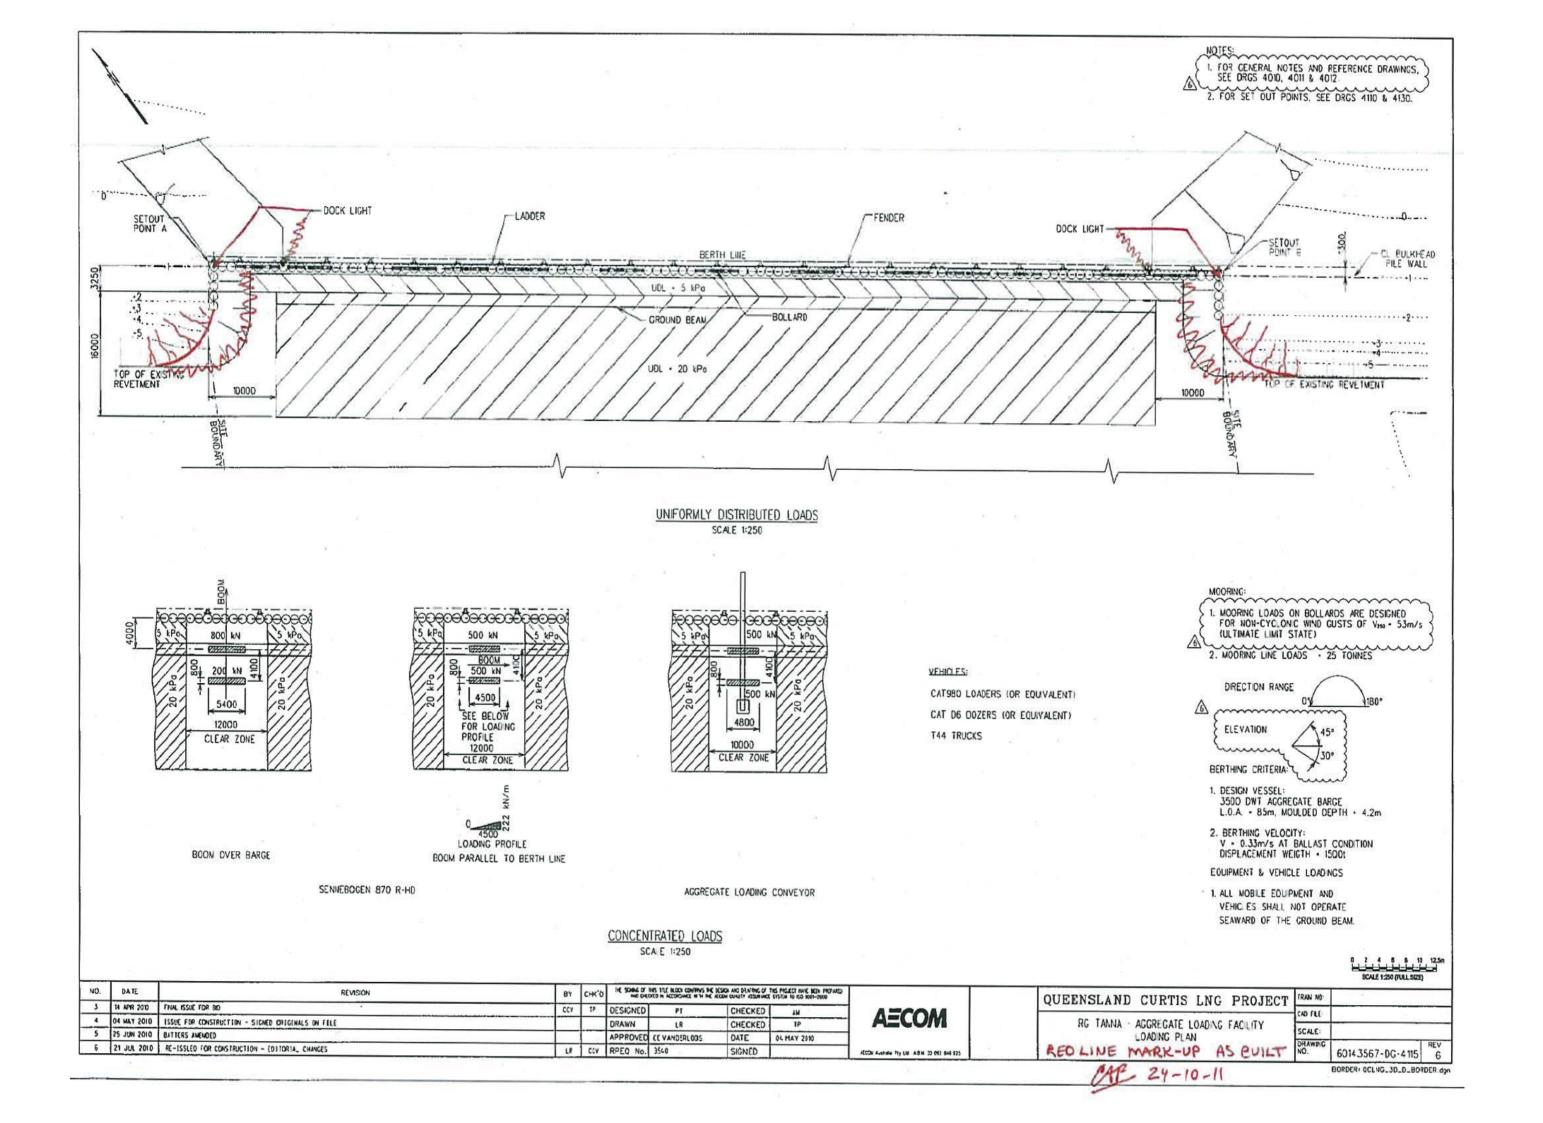

## Permit to Lift On Wharf Procedure Part A – Request for Permit to Lift On Wharf

APPLICATION FORM FOR AUTHORITY TO MOBILISE & OPERATE MOBILE CRANE/S ON WHARFS, JETTIES & APPROACHES OWNED OR CONTROLLED BY GLADSTONE PORTS CORPORATION.

Prior to mobile crane operations on GPC owned or controlled Wharfs, Jetties & Approaches, this form must be completed and submitted to GPC (wharfliftpermit@gpcl.com.au) 2 weeks prior to the planned lift date, who will respond with a Part B – Approved Permit to Lift On Wharf, should approval be granted. Note: Some Franna crane operations do not require a permit. See the Lifting Operations Procedure for details.