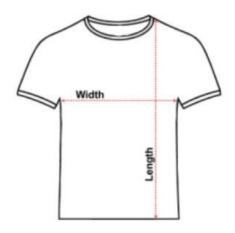

Children's size 2 and size 4 shirts are available to purchase for \$7.00.

**Please note:** measurements are seam-to-seam as per the diagram, not the full circumference of your body.

## Adults Unisex T-shirt size Chart

| Size                                   | Width | Length |
|----------------------------------------|-------|--------|
| X Small (Equivalent to Womens Size 12) | 49cm  | 67cm   |
| Small (Equivalent to Womens Size 14)   | 52cm  | 70cm   |
| Medium (Equivalent to Womens Size 16)  | 55cm  | 72cm   |
| Large                                  | 58cm  | 74cm   |
| X Large                                | 61cm  | 76cm   |
| XX Large                               | 64cm  | 78cm   |
| XXX Large                              | 68cm  | 80cm   |

## Childrens (Youth) T-shirt sizing Chart

| Size                              | Width  | Length |
|-----------------------------------|--------|--------|
| 2                                 | 33cm   | 44cm   |
| 4                                 | 35.5cm | 47.5cm |
| 6                                 | 38cm   | 51cm   |
| 8                                 | 40.5cm | 54.5cm |
| 10                                | 43cm   | 58cm   |
| 12 (Equivalent to Womens Size 8)  | 45.5cm | 61.5cm |
| 14 (Equivalent to Womens Size 10) | 48cm   | 65cm   |